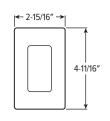

#### FINISH – White

- ELECTRICAL 120-277 VAC, 50/60Hz input voltage or 10+ year battery
- MOUNTING Standard wall box
- ENVIRONMENT Indoor use only. 32°F to 104°F (0°C to 40°C)
- LISTINGS The Avi-on Lighting Control Platform is a DesignLights Consortium® NLC qualified product.