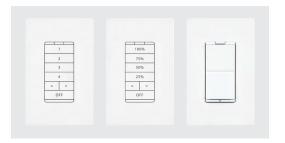

### **ORDERING EXAMPLE: AVI-2401AC**

| AVI-2401AC<br>AVI-2402BAT | Scene controller - buttons numbered 1-4 and up/down/off, 120-277VAC<br>Scene controller - buttons numbered 1-4 and up/down/off, battery powered (batteries included) |
|---------------------------|----------------------------------------------------------------------------------------------------------------------------------------------------------------------|
| AVI-2401AC-2              | Dimmer with presets - buttons with percentages and up/down/off, 120-277VAC                                                                                           |
| AVI-2402BA1-2             | 2 Dimmer with presets - buttons with percentages and up/down/off, battery powered (batteries included)                                                               |
| AVI-2401AC-3              | Two button control on/off or hold to dim up/down, 120-277VAC                                                                                                         |
|                           |                                                                                                                                                                      |

AVI-2402BAT-3 Two button control on/off or hold to dim up/down, battery powered (batteries included)

#### FEATURES

- Local control of lights in a specific zone with Avi-on Bluetooth® mesh connection
- Programmable via Bluetooth® wireless enabled app or functions as a manual dimmer
- Easy-to-change grouping, scheduling, timers and scenes
- Capable of multi-ganging and compatible with Decora-style faceplates, included.