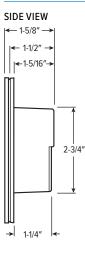

#### FINISH – White

- ELECTRICAL 120-277 VAC, 50/60Hz input voltage or 10+ year battery
- MOUNTING Standard wall box
- ENVIRONMENT Indoor use only. 32°F to 104°F (0°C to 40°C)
- LISTINGS The Avi-on Lighting Control Platform is a DesignLights Consortium® NLC qualified product.